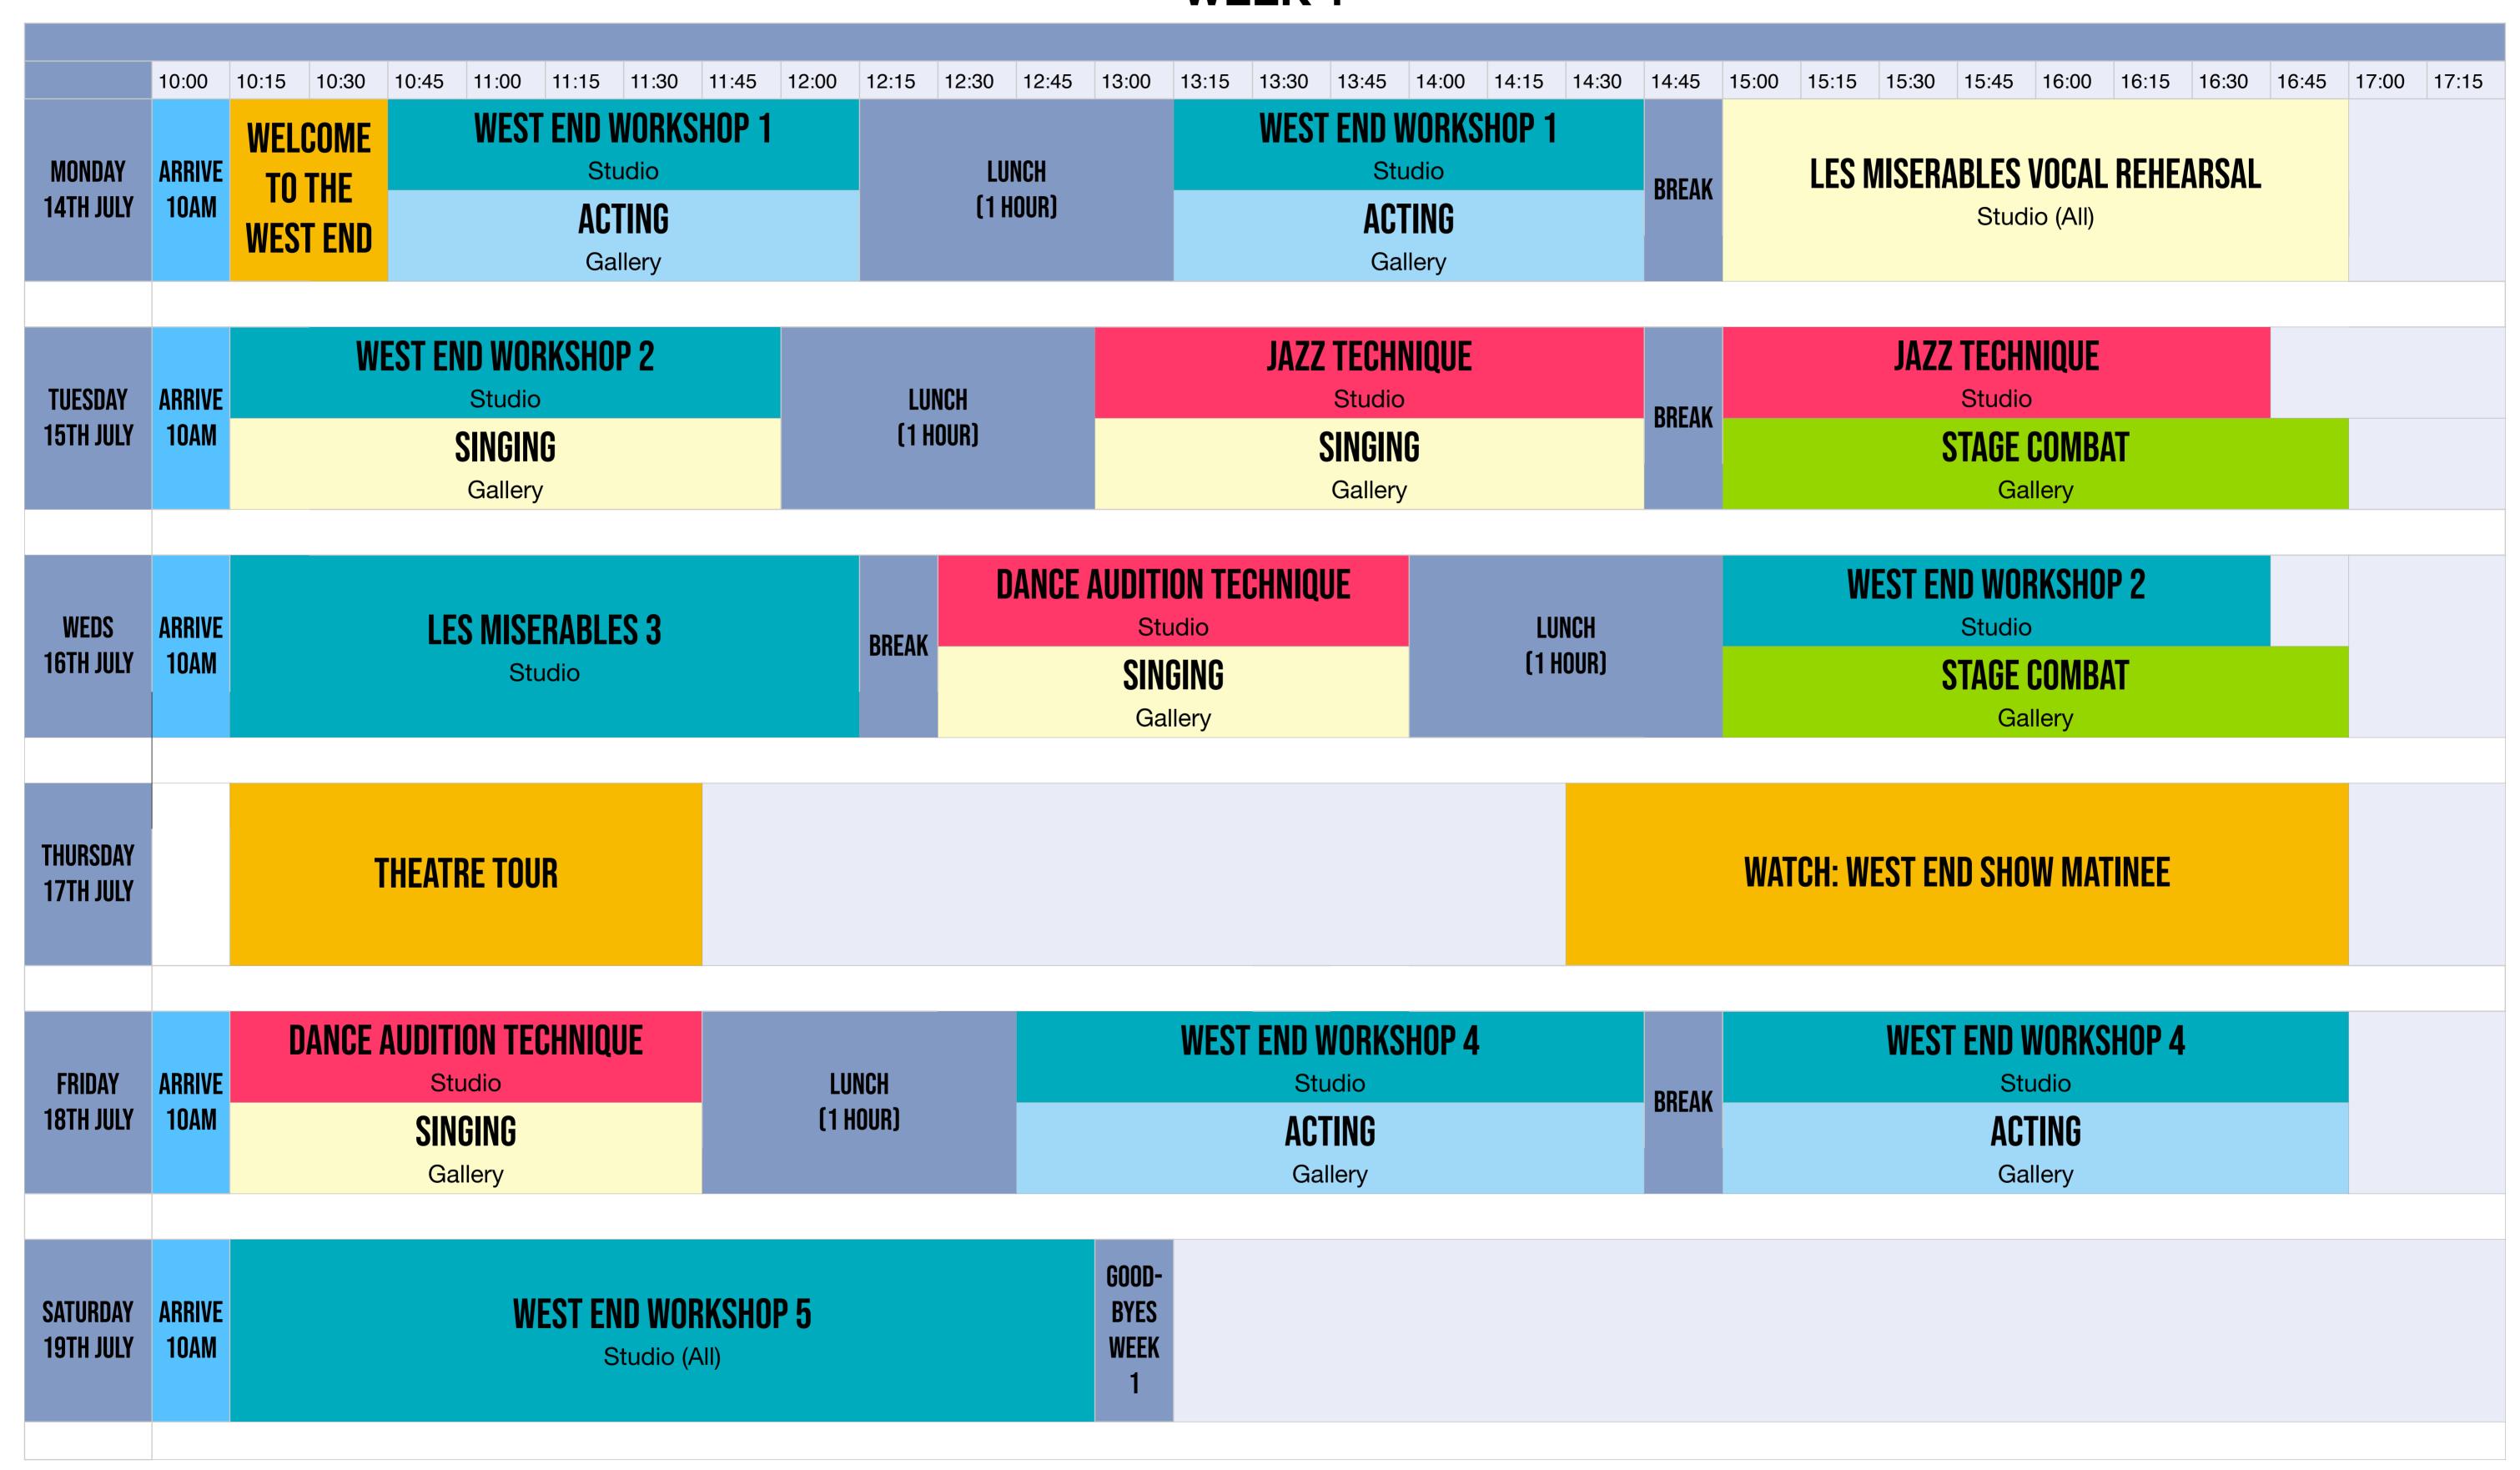

#### WEEK 1

#### Working timetable:

Please note that the show day may occur on Wednesday or Thursday each week Workshops will be allocated depending on cast availability but it will be a mix of current West End shows and some past shows.